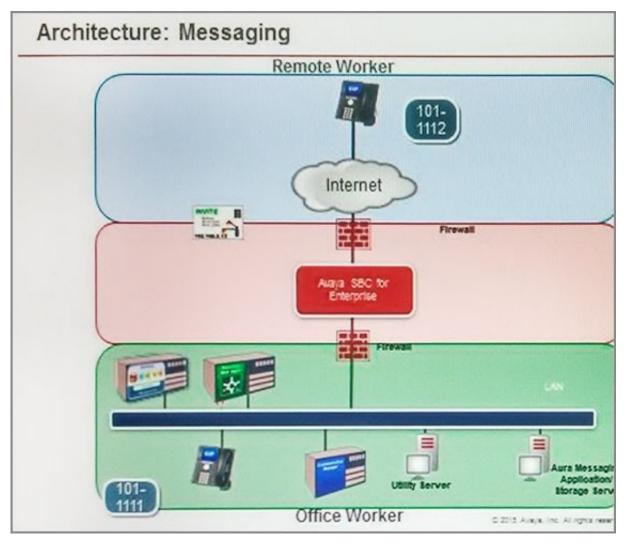

#### **QUESTION 1**

Refer to the exhibit.

After some system maintenance was completed over the weekend, a customer calling from the office states they hear a fast busy when trying to access their voicemail. Avaya support verifies local network connectivity is up and Avaya Aura Messaging server is registering no alarms. A SIP trace displays a 404 Not Found error message. Based on what is already working, to where can the issue potentially be isolated?

A. endpoint routing configuration issue

B. interoperability testing

C. network outage

D. routing configuration issues

Correct Answer: D