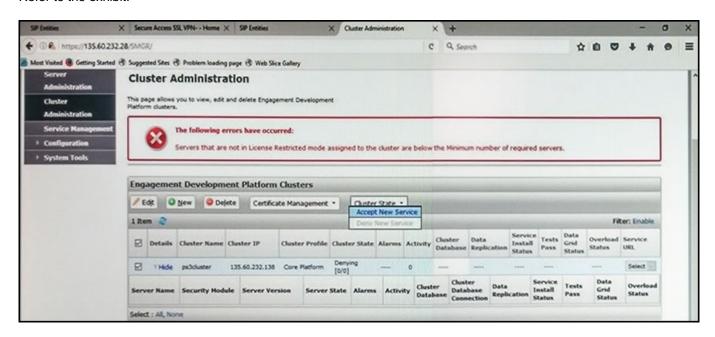

#### **QUESTION 2**

Refer to the exhibit.

In the Cluster Administration screen of a PresenceServices cluster, when you try to change the cluster state to Accept New Service, you receive the error:

Servers that are not in License Restricted mode assigned to the cluster are below the Minimum number of required servers.

You check that a server has been administered under Engagement Development Platform > Server Administration which shows green check under License Mode, and a System State of Denying.

Which action needs to be taken to solve this problem?

- A. Edit the Cluster, access the Servers tab, and assign the server to the cluster; then set the cluster to Accept New Service.
- B. Under Engagement Development Platform > Server Administration, select the server and change the System State to Accept New Service, then return to the Cluster Administration screen and set the cluster to Accept New Service.
- C. Obtain and install an Avaya BreezeTM license on webLM with more instances of Avaya BreezeTM nodes.
- D. Edit the cluster to change the cluster profile from Core Platform to General Purpose.

Correct Answer: B